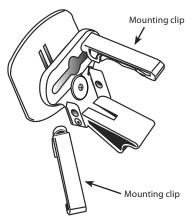

#### Installation Instructions

Step 1. Choose a suitable vent location for installation. Attach the vent mounting clips to the back of the pedestal with the vent clips correctly positioned with the flat sides facing up.

Step 2. Gently insert vent pedestal into vent louvres until the mounting clips are attached to the fin/blade of the vent. Adjust the spacing between the mounting clips if necessary.

**Warning:** Arkon is not responsible if the vent louvres become damaged as a result of the installation or use of this mount.

# **Removal of Vent Mount Clips**

**Warning:** The vent mount assembly can be difficult to remove from your vent louvres.

- Step 1. Remember to use the utmost care when trying to remove the vent assembly so as not to damage your vehicle.
- Step 2. Remove the cradle from the vent mount assembly.
- Step 3. Carefully slide the mounting clips inward as close together as possible to help remove the pedestal from the clips at the center hole.
- Step 4. Carefully pinch the clip and angle the clip off of the vent fin/blade.
- Step 5. If are unable to remove the vent mount clips, please call our technical service department at (626) 254-9005.